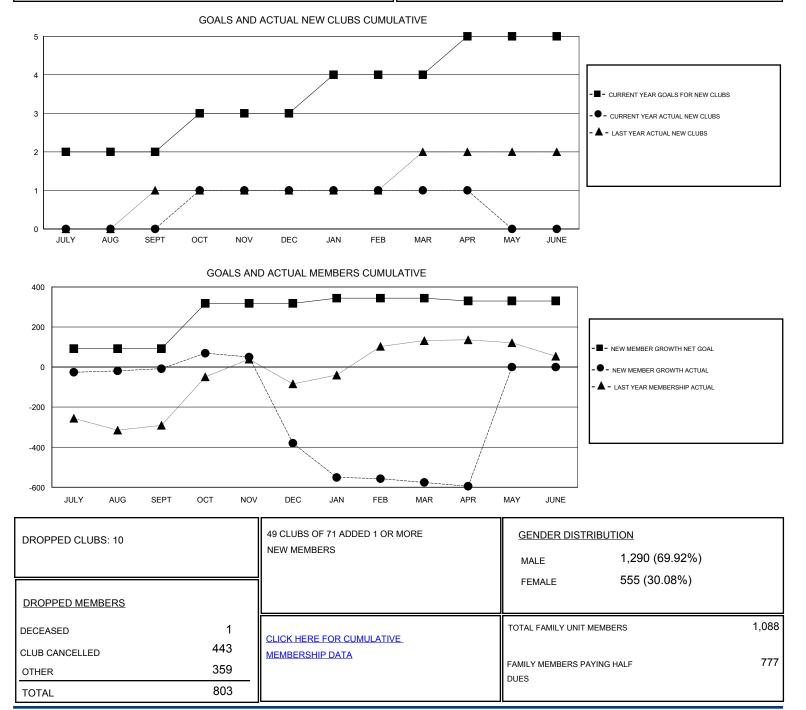

## GMT: ER GURUNATHAN

| Clubs                 |               |           |               | Members               |                                                                |                                                              |                                                    |
|-----------------------|---------------|-----------|---------------|-----------------------|----------------------------------------------------------------|--------------------------------------------------------------|----------------------------------------------------|
| RESULTS FOR 2016-2017 |               |           |               | RESULTS FOR 2016-2017 |                                                                |                                                              |                                                    |
| QUARTER               | NEW CLUB GOAL | NEW CLUBS | DROPPED CLUBS | QUARTER               | NEW MEMBER GROWTH<br>NET GOAL (not reinstated<br>or transfers) | NEW MEMBER<br>GROWTH ACTUAL (not<br>reinstated or transfers) | DROPPED<br>MEMBERS ACTUAL<br>(including transfers) |
| JULY/AUG/SEPT         | 2             | 0         | 0             | JULY/AUG/SEPT         | 92                                                             | 51                                                           | 59                                                 |
| OCT/NOV/DEC           | 1             | 1         | 6             | OCT/NOV/DEC           | 226                                                            | 100                                                          | 472                                                |
| JAN/FEB/MAR           | 1             | 0         | 3             | JAN/FEB/MAR           | 26                                                             | 41                                                           | 237                                                |
| APR/MAY/JUNE          | 1             | 0         | 1             | APR/MAY/JUNE          | -14                                                            | 16                                                           | 35                                                 |